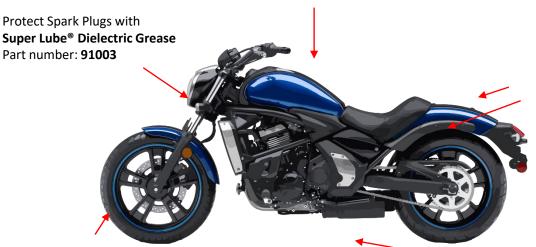

Part # 11016 - Dri-Film Aerosol: Dry, Clean Lubricant, Seat Tracks, Windows, Seat Tracks

Part # 41150 - Multi-Purpose Grease: Chassis, Universal Joints, Trailers, Hubs, Wheel Bearings, Farm Equipment

Part # 91003 - Silicone Dielectric Grease: Rubber Parts, O-Rings, Electrical Connections, Moisture Barrier.